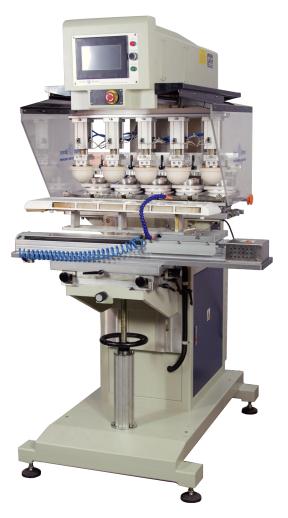

## SPCST-858SDQ1

# 5-Color Ink Cup Pad Printer with Independent Pad and Servo Shuttle

#### **Features**

- PLC controlled functions, user friendly interface, simple and convenient operation;
- 5-color ink cup pad printer adopts servo motor and high-precision screw drive, coordinating with independent pad to realize left/right printing in any position;
- High-quality aluminum alloy is used to make structure solid and weight light; the base adopts steel plate structure which is firm and stable;
- Adopt ink applying by ink cup, ink density is stable; it is unnecessary to add solvent within 6-8 hours, the ink is less volatile, difficult to splash, saving more than 50% ink, operating environment is clean and comfortable;
- Ink cup is durable and the removal and installation is convenient;
- Unique cup-shaped structure ensures neat ink scraping; the printing product is clear and beautiful;
- Left/right moving position of worktable can be adjusted according to different printing requirement;
- Five up/down independent run pads best suit the printing of elongated work-piece with many image;