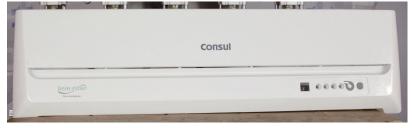

pad to realize left/right printing in any position;
- High-quality aluminum alloy is used to make structure solid and weight light; the base adopts steel plate structure which is firm and stable;
- Adopt ink applying by ink cup, ink density is stable; it is unnecessary to add solvent within 6-8 hours, the ink is less volatile, difficult to splash, saving more than 50% ink, operating environment is clean and comfortable;
- Ink cup is durable and the removal and installation is convenient;
- Unique cup-shaped structure ensures neat ink scraping; the printing product is clear and beautiful;
- Left/right moving position of worktable can be adjusted according to different printing requirement;
- Five up/down independent run pads best suit the printing of elongated work-piece with many image;



Printed Sample

### **Technical Data**

Ink cup diameter

Steel plate size

Max.Printing speed

Air consumption

Rated power

Rated voltage

Rated current

Noise

Outline dimension

Weight

Ф90 (mm)

125x300 (mm)

300 (pcs/hr)

350 (L/min)

250W

1ФАС 220V±10% 50Hz

5A

<80 (dB)

1185x1020x1785 (mm)

410 (kg)





#### 恒暉氣動工程有限公司

Ever Bright Printing Machine Fty Ltd 地址:香港藝浦圳邊街1號南華工業大厦18樓 18/F,South China Ind Bldg.,No.1 Chun Pin St. Kwai Chung, Hong Kong, Tel:(852)2421 8573(8 Lines) http://www.ever-bright.com e-mail:info@ever-bright.com