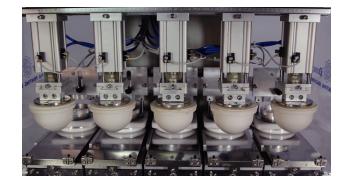

#### **Features**

- PLC controlled functions, user friendly interface, simple and convenient operation;
- 5-color ink cup pad printer adopts servo motor and high-precision screw drive, coordinating with independent pad to realize left/right printing in any position;
- High-quality aluminum alloy is used to make structure solid and weight light; the base adopts steel plate structure which is firm and stable;
- Adopt ink applying by ink cup, ink density is stable; it is unnecessary to add solvent within 6-8 hours, the ink is less volatile, difficult to splash, saving more than 50% ink, operating environment is clean and comfortable;
- Ink cup is durable and the removal and installation is convenient;
- Unique cup-shaped structure ensures neat ink scraping; the printing product is clear and beautiful;
- Left/right moving position of worktable can be adjusted according to different printing requirement;
- Five up/down independent run pads best suit the printing of elongated work-piece with many image;